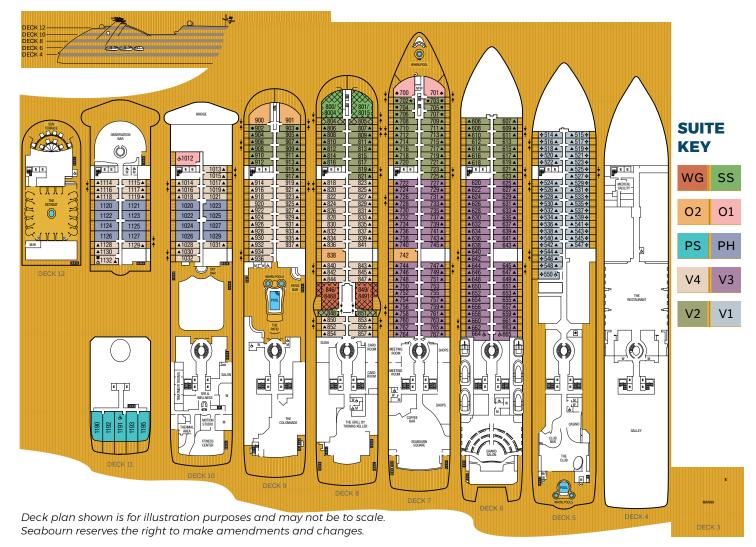

# SEABOURN ENCORE

Seabourn Encore is as strikingly beautiful and as excitingly innovative as any Seabourn has ever debuted. She crowns a fleet of luxury cruise ships that is already the newest, most modern and most acclaimed in the ultra-luxury segment. Seabourn Encore represents another welcome stage in the evolution of small ship cruising, which Seabourn pioneered and has consistently expanded and enriched for all of their small ship cruises.

# **SEABOURN ENCORE**