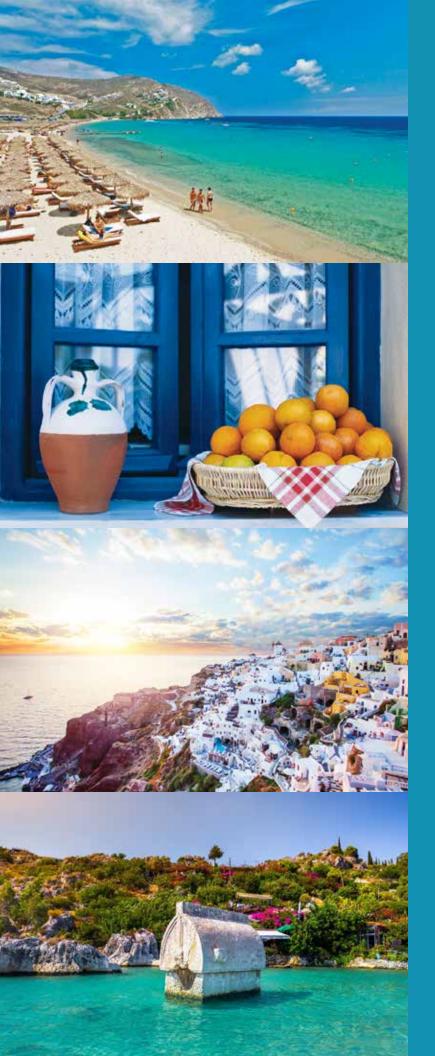

### MONDAY, MAY 6, 2024 **MYKONOS, GREECE**

Arrive 8:00 AM Depart 6:00 PM

The quintessential Greek island of Mykonos is marked by whitewashed houses, domed churches, imposing windmills, and a labyrinth of winding streets designed to disorient pirates. Everywhere there is a dash of bright, bold blue - doors, shutters and window frames, sea and sky. The harbor bustles with colorful fishing boats, vendors selling fish and locals gathered with visitors in the casual seaside cafes. The port even comes with two beloved mascots, the pelicans Petros and Irini.

### **TUESDAY, MAY 7, 2024 THIRA (SANTORINI), GREECE**

Arrive 8:00 AM Depart 8:00 PM

"Thira, the Wild Island" and "Kalliste, the Fairest One" - all terms of endearment for this seductive, volcanic Greek island in the Sea of Crete. Extraordinary for its black sand beaches and sheer limestone cliffs, Santorini also showcases remnants of the Phoenician. Spartan and Minoan cultures, which fell under the island's spell - an unvarying, irresistible lure that continues to this day. Fira, the picturesque, pedestrian-only capital, is reached from the seaport via a short cable car ride that offers thrilling views as you ascend.