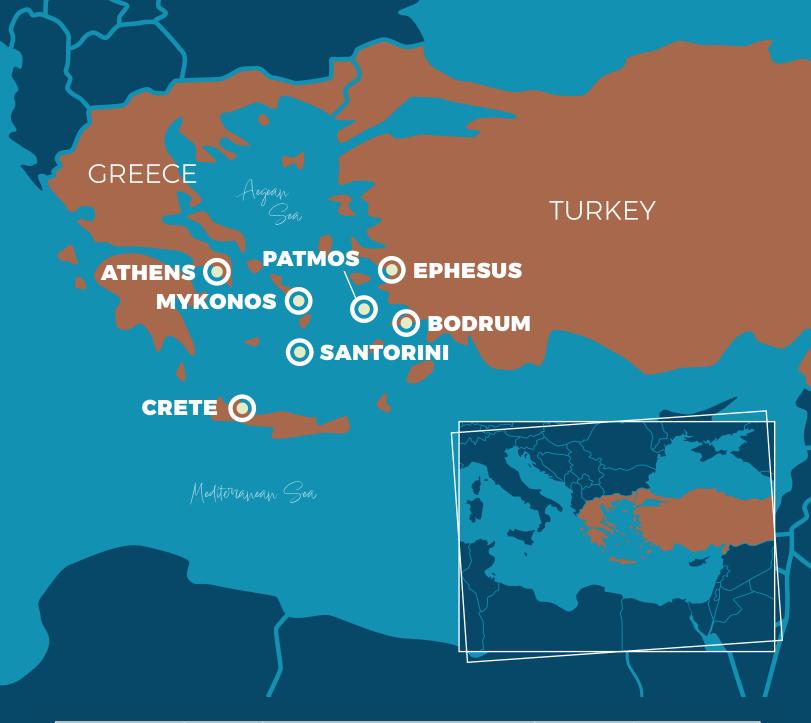

| DAY       | DATE          | PORT                       | ARRIVAL | DEPARTURE |
|-----------|---------------|----------------------------|---------|-----------|
| SUNDAY    | MAY 5         | PIRAEUS (ATHENS), GREECE   | EMBARK  | 5:00 PM   |
| MONDAY    | MAY 6         | MYKONOS, GREECE            | 8:00 AM | 6:00 PM   |
| TUESDAY   | MAY 7         | THIRA (SANTORINI), GREECE  | 8:00 AM | 8:00 PM   |
| WEDNESDAY | MAY 8         | BODRUM, TURKEY             | 8:00 AM | 6:00 PM   |
| THURSDAY  | MAY 9         | KUSADASI (EPHESUS), TURKEY | 8:00 AM | 11:00 PM  |
| FRIDAY    | MAY 10        | PATMOS, GREECE             | 8:00 AM | 6:00 PM   |
| SATURDAY  | <b>MAY 11</b> | CRETE, GREECE              | 8:00 AM | 6:00 PM   |
| SUNDAY    | MAY 12        | PIRAEUS (ATHENS), GREECE   | 7:00 AM | DISEMBARK |

### **SUNDAY, MAY 5, 2024 PIRAEUS (ATHENS), GREECE**

Embark Depart 5:00 PM

Piraeus has been the port for Athens since 482 BC. Just a few miles from the city center, board Seabourn Encore and embark on an epic 7-night journey through the Greek Islands and other gems of the Aegean Sea.

### MONDAY, MAY 6, 2024 **MYKONOS, GREECE**

Arrive 8:00 AM Depart 6:00 PM

The quintessential Greek island of Mykonos is marked by whitewashed houses, domed churches, imposing windmills, and a labyrinth of winding streets designed to disorient pirates. Everywhere there is a dash of bright, bold blue - doors, shutters and window frames, sea and sky. The harbor bustles with colorful fishing boats, vendors selling fish and locals gathered with visitors in the casual seaside cafes. The port even comes with two beloved mascots, the pelicans Petros and Irini.

### **TUESDAY, MAY 7, 2024 THIRA (SANTORINI), GREECE**

Arrive 8:00 AM Depart 8:00 PM

"Thira, the Wild Island" and "Kalliste, the Fairest One" - all terms of endearment for this seductive, volcanic Greek island in the Sea of Crete. Extraordinary for its black sand beaches and sheer limestone cliffs, Santorini also showcases remnants of the Phoenician. Spartan and Minoan cultures, which fell under the island's spell - an unvarying, irresistible lure that continues to this day. Fira, the picturesque, pedestrian-only capital, is reached from the seaport via a short cable car ride that offers thrilling views as you ascend.

### WEDNESDAY, MAY 8, 2024 **BODRUM. TURKEY**

Arrive 8:00 AM Depart 6:00 PM

Today Bodrum is a picturesque yacht harbor filled with traditional wood-varnished sailboats, charming outdoor cafes and streets bursting with small shops selling carpets, leatherwear, jewelry and local artwork. In antiquity, it was the site of ancient Halicarnassus.

### THURSDAY, MAY 9, 2024 **KUSADASI (EPHESUS), TURKEY** Arrive 8:00 AM Depart 11:00 PM

Kusadasi, which means "bird island," is set in a superb gulf known for its sparkling water, broad sandy beaches and large marina. The city has managed to retain a certain earthiness while doing a brisk trade in Turkish carpets and leather goods to visitors.

### FRIDAY, MAY 10, 2024 **PATMOS. GREECE**

Arrive 8:00 AM Depart 6:00 PM

Deserted for centuries because of constant raids by pirates and the Turks, this tiny arid island was first settled in 1088 when the Emperor of Constantinople made it a gift to the monk Christodoulos Latrnos so that he could establish a monastery in honor of St. John the Divine on the site. Patmos has been a place of scholarship and religious enlightenment ever since. Today this modern pilgrimage site is a quiet respite from the tourist havens many other Greek isles have become.

### SATURDAY, MAY 11, 2024 **CRETE, GREECE**

Arrive 8:00 AM Depart 6:00 PM

Lying along the north coast of Crete is Chania, the second largest city of the island. Chania is bordered by endless stretches of seashore, with inlets and islands of exotic beauty and sandy beaches tucked away at the foot of the island's forbidding mountains. This is a self-sufficient region that is blessed with rich flora and fauna, as well as impressive gorges, holy caves, rivers and lush, green plains blanketed with citrus groves. The city of Chania is comprised of two sections, the old town and the larger modern city. Situated next to the old harbor, the old town is the focal point from which the urban area has developed. Some of the eastern and western parts of the original old Venetian fortifications from the 1500s that surrounded the town have survived and can still be seen.